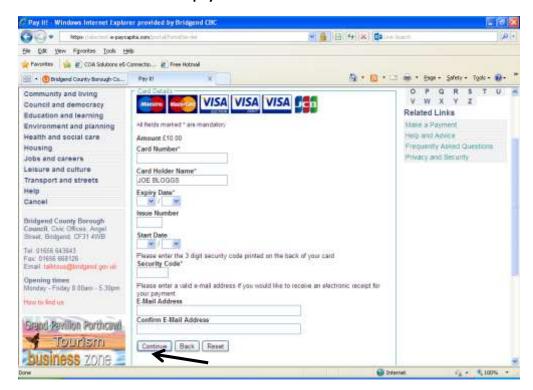

To top up another pupil's account within this transaction select 'Add Another Service' and repeat steps 2-6 of these instructions.

- 7. Once you have opted to continue, the payment card screen will be presented to you. Please enter your details and select the **'Continue'** option as indicated below.
  - NB: The pupil name will default through to the 'Card Holder Name' field. Please remove this and replace with the name stated on the payment card.

8. Below is an example of a completed payment card page. By entering your email address a receipt will be sent to you confirming your payment.

9. The following payment confirmation screen will be presented to you. Select the 'Make Payment Option' as indicated below: