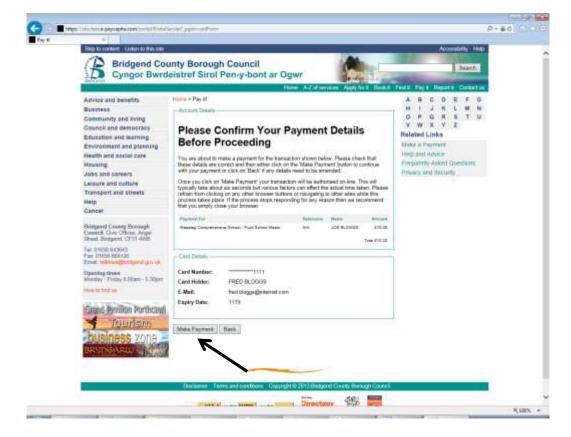

## NB. THE PUPIL NUMBER IS THE NUMBER THAT HAS BEEN PROVIDED TO YOU IN THIS DOCUMENTATION

See below example of a completed page:

6. You will be presented with a page where you clarify the details entered. To continue with the payment select the **'Continue'** button as indicated below.

10. Once the payment is successful the receipt page will be displayed.