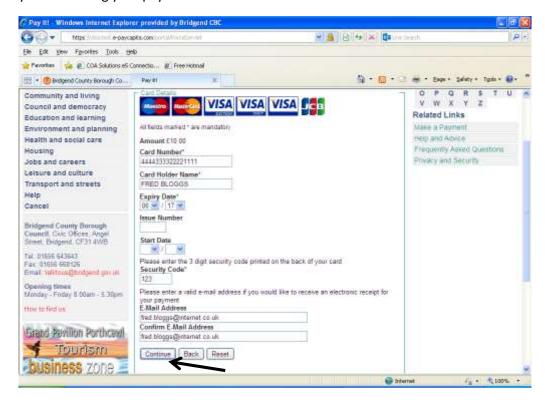

8. Below is an example of a completed payment card page. By entering your email address a receipt will be sent to you confirming your payment.

9. The following payment confirmation screen will be presented to you. Select the 'Make Payment Option' as indicated below: