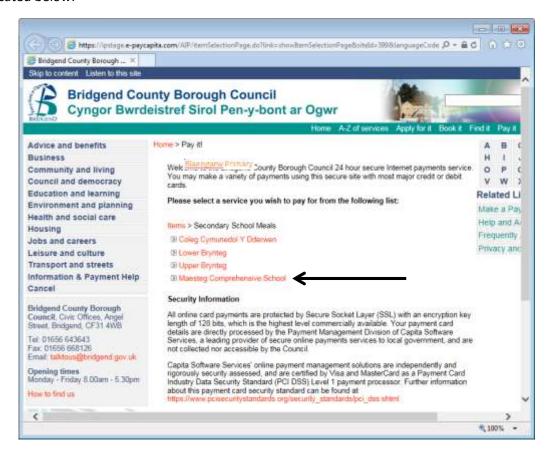

3. From this option you will be directed to a list of schools. Select the required school from the list as indicated below:

4. The below page will be displayed. Select the 'Pupil School Meals Option' as indicated: