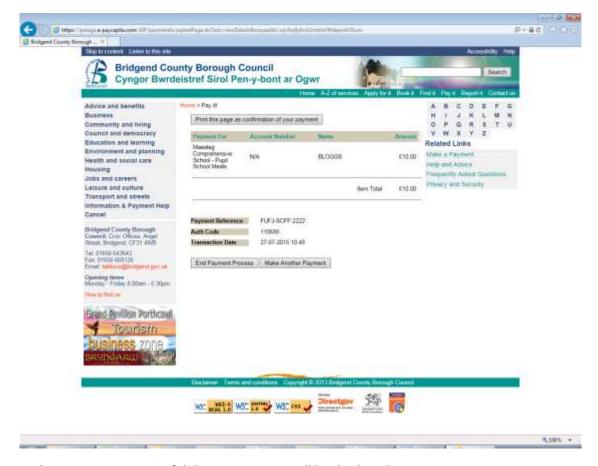

10. Once the payment is successful the receipt page will be displayed.

## IT IS IMPORTANT THAT YOU GIVE 24 HOURS FOR THE MEAL ACCOUNT TO BE UPDATED AFTER PAYING VIA THE INTERNET