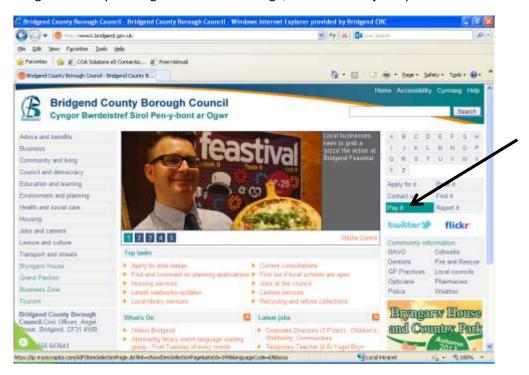

## **PUPIL SCHOOL MEALS -INTERNET PAYMENTS**

1. From the Bridgend County Borough Council Home Page, Select the 'Pay it' option as indicated below:

2. You will be directed to the Authority's Payments Page. Select the **'Secondary School Meals'** option, as indicated below: