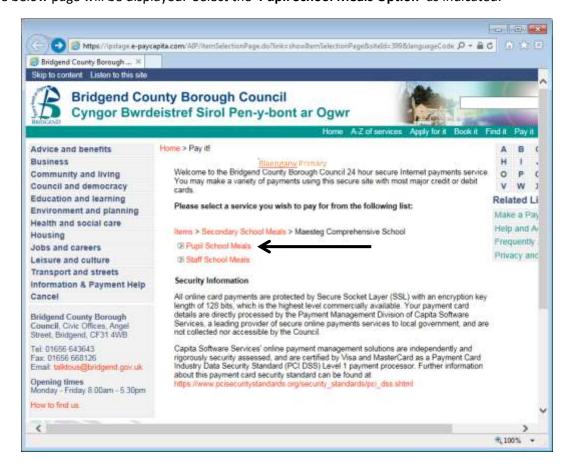

3. From this option you will be directed to a list of schools. Select the required school from the list as indicated below:

4. The below page will be displayed. Select the 'Pupil School Meals Option' as indicated: