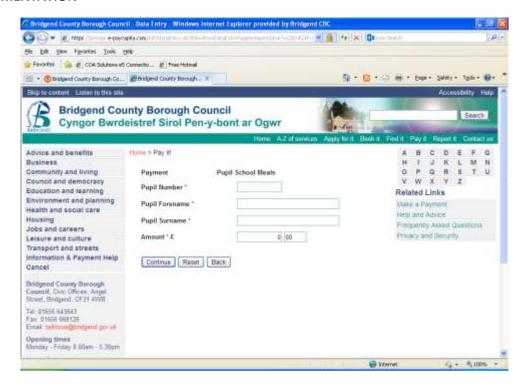

5. You are now at the stage of starting the payment. Enter the 'Pupil Number', 'Pupil Forename', 'Pupil Surname' and 'Amount'. Once completed select the 'Continue' option as indicated below.

Please be aware that ALL fields are mandatory and must be completed to make a payment.