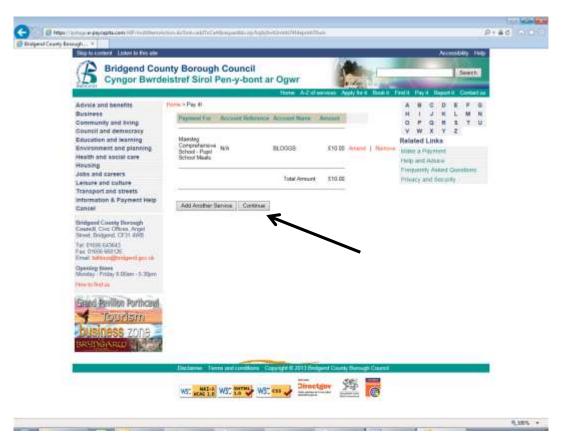

## NB. THE PUPIL NUMBER IS THE NUMBER THAT HAS BEEN PROVIDED TO YOU IN THIS DOCUMENTATION

See below example of a completed page:

6. You will be presented with a page where you clarify the details entered. To continue with the payment select the **'Continue'** button as indicated below.

To top up another pupil's account within this transaction select 'Add Another Service' and repeat steps 2-6 of these instructions.

- 7. Once you have opted to continue, the payment card screen will be presented to you. Please enter your details and select the **'Continue'** option as indicated below.
  - NB: The pupil name will default through to the 'Card Holder Name' field. Please remove this and replace with the name stated on the payment card.