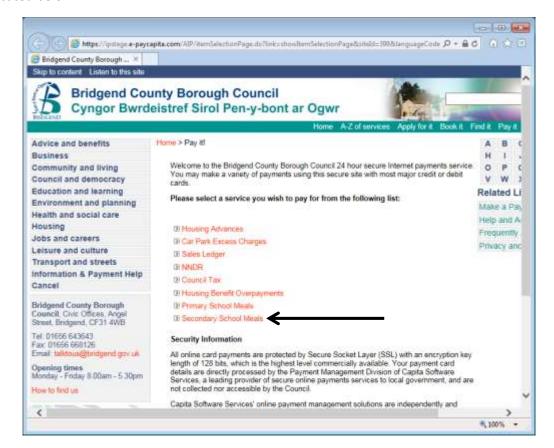

## **PUPIL SCHOOL MEALS -INTERNET PAYMENTS**

1. From the Bridgend County Borough Council Home Page, Select the 'Pay it' option as indicated below:

2. You will be directed to the Authority's Payments Page. Select the **'Secondary School Meals'** option, as indicated below: