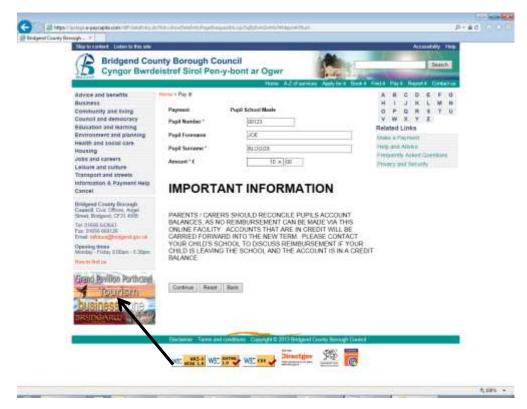

5. You are now at the stage of starting the payment. Enter the 'Pupil Number', 'Pupil Forename', 'Pupil Surname' and 'Amount'. Once completed select the 'Continue' option as indicated below.

Please be aware that ALL fields are mandatory and must be completed to make a payment.

## NB. THE PUPIL NUMBER IS THE NUMBER THAT HAS BEEN PROVIDED TO YOU IN THIS DOCUMENTATION

See below example of a completed page:

6. You will be presented with a page where you clarify the details entered. To continue with the payment select the **'Continue'** button as indicated below.